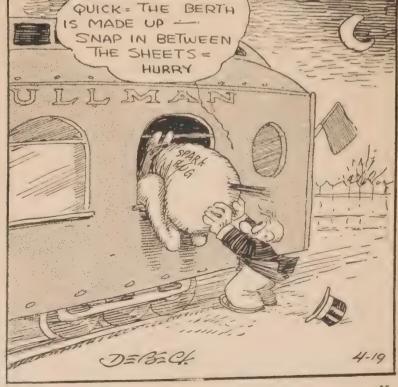

And his feelings for Spark Plug—well, they change from time to time. When Spark Plug wins a race, Barney loves him like a brother. But when Sparky loses, Barney always figures out how much he could get for him at a glue factory.